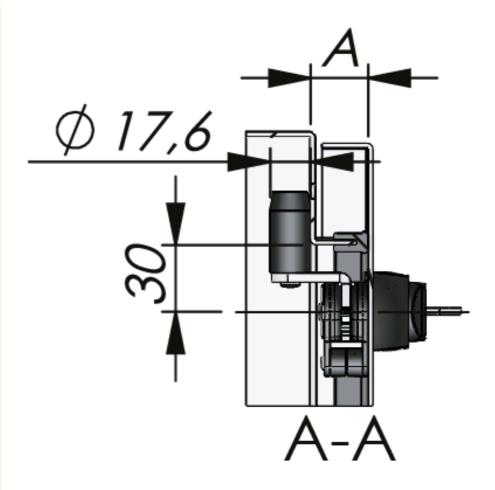

## **MATERIAL**

Cam: Steel, zinc plated
Roller: Glass fibre reinforced polyamide
(PA6GF30)

## **RELATED PRODUCTS**

**Needed components for a complete system:** 1-008.13

Use the Index Code at industrilas.com

| P/N         | Description | Material                                 |
|-------------|-------------|------------------------------------------|
| 132110-AA52 | Roller cam  | Zinc die cast, zinc plated               |
| 139010-AA52 | Roller cam  | Zinc with surface treatment "Highlander" |